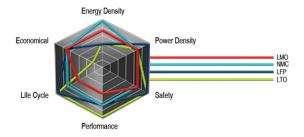

## LITHIUM-ION BATTERY SOLUTIONS

As a power dense, reliable and safe option, Lithium-lon (LiB) solutions are available in multiple chemistries to support different UPS systems.

Lithium-Ion UPS batteries offer a range of benefits that make them an ideal choice over other UPS battery chemistries, such as extended lifespan, increased power density, smaller footprint, and increased cycle life. Lithium battery backup solutions are available in multiple lithium chemistries to support different UPS systems.

Higher Efficiency

Longer Shelf Life

Lower TCO

Higher Cycle Life

Expanded Functionality