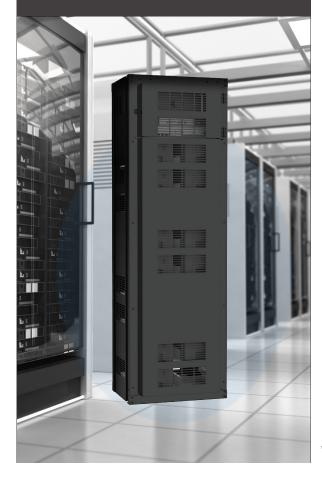

### **Reduced Maintenance**

Only requires an annual maintenance visit. Integrated BMS capabilities allow remote visibility.

BCL04-CBA01 lithium battery cabinet