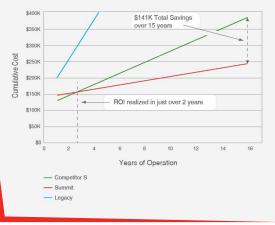

Significant Savings Realized Over Time

The SUMMIT Series'® revolutionary use of silicon carbide in its semiconductors unleashes the power within and delivers the highest efficiency of any true online double conversion UPS on the market \*