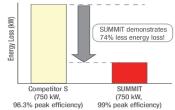

# TECHNICALLY ADVANCED Delivers unprecedented efficiencies

The efficiency gains from SIC directly correlate to lower energy losses of the SUMMIT when compared against the competitor's latest UPS. SiC is the most disruptive technology in the power electronis industry since the invention of the Insulated Gate Bipolar Transistor (IGBT).

Significant Savings Realized Over Time

The SUMMIT Series'® revolutionary use of silicon carbide in its semiconductors unleashes the power within and delivers the highest efficiency of any true online double conversion UPS on the market \*

The SUMMIT Series® revolutionary use of SiC in its semiconductors unleashes the power within and delivers the highest efficiency of any true online double conversion uninterruptible power supply on the market - verified by ENERGY STAR testing and proven by the flatness of this system's efficiency curve, demonstrating high performance across all load levels.