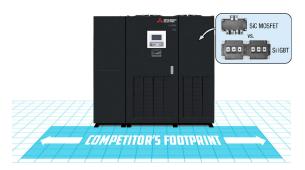

# ALL THE POWER Smaller footprint

The SUMMIT Series® UPS creates more white space by minimizing the gray space it occupies. It can handle the same load in a significantly smaller footprint than competitive models, meaning more space can be allocated to revenue generation. It also has higher power density than comparable UPS, maximizing power output while minimizing gray space.