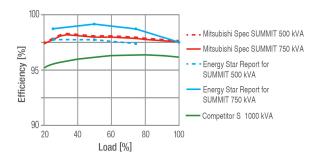

While competitors simply estimate their reliability, Mitsubishi Electric's documented base of the SUMMIT Series® UPS has sustained a load carrying capacity 99.9995% of their operational history.

Delivering the highest efficiency (98%) on market \*Per the ENERY STAR website

The SUMMIT Series® revolutionary use of SiC in its semiconductors unleashes the power within and delivers the highest efficiency of any true online double conversion uninterruptible power supply on the market - verified by ENERGY STAR testing and proven by the flatness of this system's efficiency curve, demonstrating high performance across all load levels.

## THE #1 Most efficient UPS

This latest technology applied to high power semiconductor devices has resulted in the creation of the smallest, lightest, and most efficient UPS modules ever developed. This game changing technology has been demonstrated not only in Mitsubishi test labs but also in independent test labs utilized by the <a href="Energy Star program during">Energy Star program during</a> its certification process.